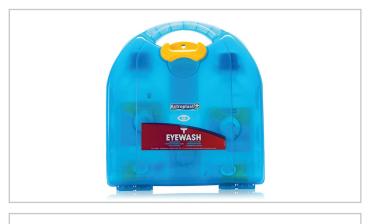

## **EYEWASH HSE FIRST AID KIT**

**Features and benefits** 

**HSE compliant Eyewash Station** 

Access to Sterile Eyewash supplies in the event of an eye injury.

One clip easy opening

Wall Mountable for easy access

Can be easi<mark>ly removed from bracket in an emergency and taken to casualty</mark>

**Carry Handle** 

Translucent front, stock control at a glance

**Dust Proof** 

**Compartmentalised Interior** 

Mirror included