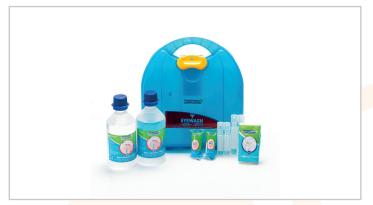

Content:

2 x Sterile 500ml Eyewash Bottles

1 x No. 16 Eyepad

2 x Sterile 20ml Eyewash Pods

2 x Sterile 15ml Eyewash Pods

1 x Pack of Soft Tissues

1 x Mirror

10-AC0083-2024-V1