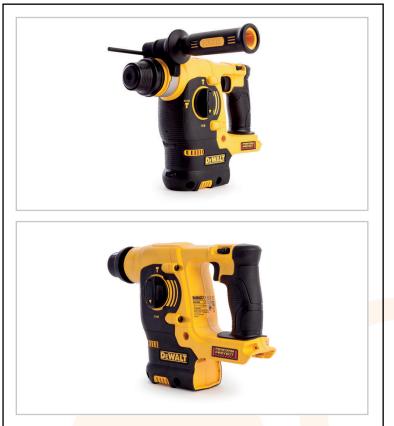

### AC02221

DEWALT 18V XR SDS PLUS ROTARY HAMMER DRILL (BODY ONLY)

Ideal for drilling anchors and fixing holes into concrete, brick and masonry from 4mm to 24mm

Rotation stop mode for light chiselling in plaster, tiles and render and impact stop mode for rotary only drilling in wood and metal

Best in class vibration, 6.9m/s reduces user fatigue and maximises operating periods

Bright white LED with delay feature improves visibility