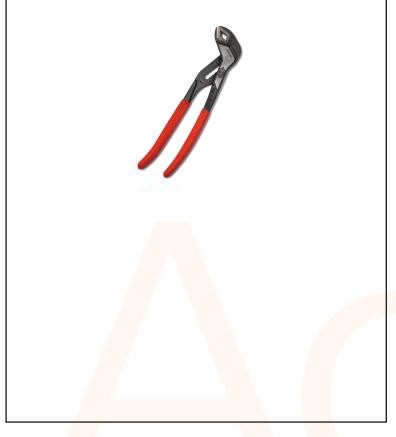

## AC0851

Waterpump Plier 175mm

- ~ Special alloy drop forged steel, hardened for exceptional strength & durability
- ~ Slim, long jaws for confined spaces
- ~ Box joint design for extra stability
- ~ Adjustment positions: 9
- ~ Maximal useable jaw capacity: 38 mm Ø