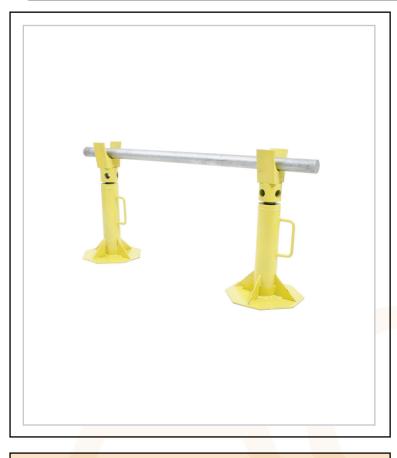

## AC0993

**Mechanical Cable Drum Jacks with Spindle** 

## **Features and benefits**

- •Suitable for lifting large drums of cable off the ground for easy reeling.
- •Mechanical screw type operation with two jacks and a spindle bar.
- •The Base plates on the jacks are designed to give stability even on soft ground.
- •Carry handle on each of the jacks for ease of transportation.

| Technical Specification |             |
|-------------------------|-------------|
| Attri <mark>bute</mark> | Value       |
| Max Payload             | 3000kg      |
| Bar Length              | 1218mm      |
| Style                   | Mechanical  |
| Maximum Drum Height     | 1600mm      |
| Base Dimensions         | 300 x 300mm |
| Jack Open Height        | 840mm       |
| Jack Closed Height      | 530mm       |
|                         |             |
|                         |             |
|                         |             |
|                         |             |
|                         |             |
|                         |             |
|                         |             |