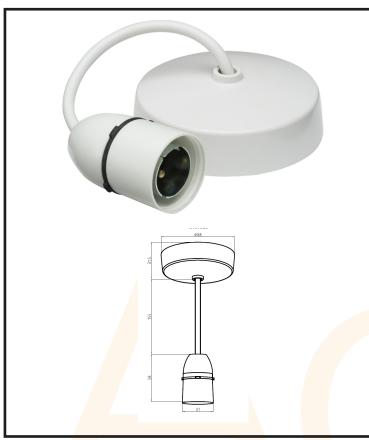

## Pendant Set T2 6in Whi

Pendant lamp holder. Pre-wired to reduce time on installation.

- T2 rated 100W Incandescent / Max. 8W LED
- Fixed drop
- Short skirt
- Pre-wired
- Terminal capacity: 2 x 1.5mm<sup>2</sup>
- Certified to BS EN 60589-2-1, BS EN 60598-1

| Technical Specification            |                                                             |
|------------------------------------|-------------------------------------------------------------|
| DESCRIPTION                        | 6" T2 BC Pendant Set - 3-Plate                              |
| NET WEIGHT (KG)                    | 0.125                                                       |
| FINISH                             | White                                                       |
| DIMENSIONS (MM)                    | Projection - 244.5, Base Diameter - 88, Base<br>Height - 32 |
| CONSTRUCTION                       | Construction - Thermoset resin                              |
| CLASS                              | Ш                                                           |
| IP RATING                          | IP20                                                        |
| LAMP BASE                          | B22d                                                        |
| LAMP INCLUDED                      | No                                                          |
| DIMMABLE                           | Lamp dependent                                              |
| INPUT VOLTAGE                      | 230V 50Hz                                                   |
| LOAD/MAX. LOAD                     | 100W Incandescent / 8W LED                                  |
| TERMINAL CAPACITY                  | 2 x 1.0mm <sup>2</sup> or 2 x 1.5mm <sup>2</sup>            |
| ADDITIONAL FEATURES                | Short skirt                                                 |
| FUNCTION                           | 3-plate                                                     |
| WARRANTY                           | 15year(s)                                                   |
| MANUFACTURED IN ACCORDANCE<br>WITH | BS 67, BS EN60598                                           |
| ORIGIN OF MANUFACTURE              | China                                                       |
| EAN                                | 5051178133118                                               |