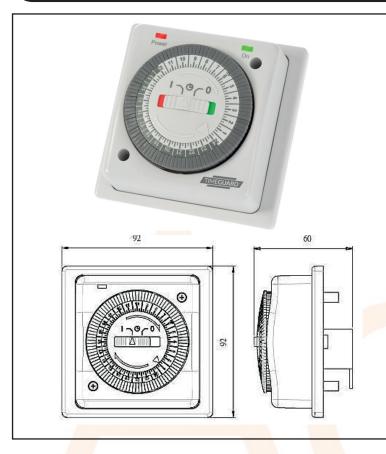

## **24HR Mechcanical Immersion Timer**

96 Quick-Set Segments for up to 48 ON/48 OFF Programmes Per 24 Hrs.

Red LED 'Mains ON' and Green LED 'Output' Indicators For Easy Viewing.

'Traffic Light' Slide Switch for Easy ON (green), Auto (green & red) and OFF (red) Mode Indication.

**Switches ON and OFF at Preset Times.** 

Easy to Use Captive Segment Dial.

Permanent ON/OFF Control.

Fits a Standard Flush or Surface Mount Box min 32mm.

AC1167 - 2021 - V1