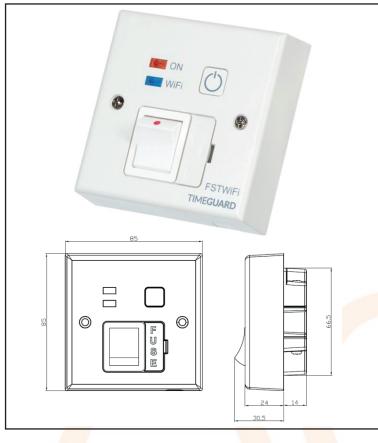

## **Wi-Fi Controlled Fused Spur**

Available for Android and IOS.

Remote controlled from your phone via Wi-Fi and a data connection.

Can reduce running costs if unwanted programmes are cancelled.

Supports multiple devices

Supports multiple users

Supports additional programme sets, for half terms, holidays and seasonal programmes

Positive ON/OFF status, with colour coded display

Automatic summer/winter changeover

| Technica <mark>l Spec</mark> ification |                                                         |
|----------------------------------------|---------------------------------------------------------|
| Operatin <mark>g Volt</mark> age:      | 230V AC 50Hz                                            |
| Installtion Type:                      | Flush Wall Box/Surface Mount Patress Box                |
| Earth Class Rating:                    | Class II                                                |
| Operating Temperature:                 | 0° to 40°C                                              |
| IP Rating                              | IP20                                                    |
| Program Modes:                         | 24 Hour, 7 Day, 1 Hour / 2 Hour Boost, Permanent ON/OFF |
| Switch Type:                           | Double Pole                                             |
| Switch Rating:                         | 13A Resistive, 500W LED, 500W Fluorescent               |
| Programmable Slots:                    | 6 ON, 6 OFF Daily or Weekly                             |
|                                        |                                                         |
|                                        |                                                         |
|                                        |                                                         |
|                                        |                                                         |
|                                        |                                                         |
|                                        |                                                         |