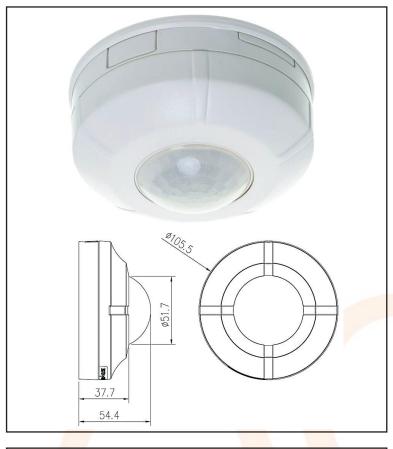

## **Surface Mount 360° PIR Presence Detector**

Switches lights ON when presence and motion is detected in combination with light levels.

Enhanced 360° detection zone for optimum coverage.

Units Can Be Wired In Parallel (Not ExceedingTotal Load).

**Permanent On Facility** 

Up To 4 Units Can be Wired In Parallel

| Technica <mark>l Spec</mark> ification |                                                      |
|----------------------------------------|------------------------------------------------------|
| Operati <mark>ng Volt</mark> age:      | 230V AC 50Hz                                         |
| Installtion Type:                      | Surface                                              |
| Earth Class Rating:                    | Class II                                             |
| Operating Temperature:                 | -20° to 40°C                                         |
| IP Rating:                             | IP44 (Restricted External Applications)              |
| Max Mounting Height:                   | 2.5m                                                 |
| Detection Range:                       | 10m                                                  |
| Detection Angle:                       | 360°                                                 |
| Voltage Free Contacts                  | Normally Open                                        |
| Switch Rating:                         | 420W LED, 2300W Halogen, 1500W Fluorescent, 250W Fan |
| ON Time Adjustment:                    | 1 Minute to 30 Minutes                               |
| LUX Level:                             | 5 to 1000                                            |
|                                        |                                                      |
|                                        |                                                      |
|                                        |                                                      |