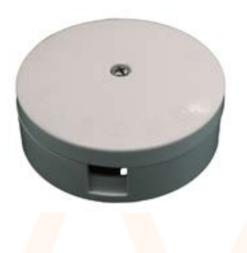

## **Junction Box 4 Term 20A** White

**Features & Benefits** 

AC13135

- 80mm round junction box white
- 20 Amp 4 Terminal
- Suitable for max 2 x 1.5mm<sup>2</sup>
- 2, 3 or 4 cable entries

| Technica <mark>l Spe</mark> cification |                               |
|----------------------------------------|-------------------------------|
| Supply <mark>Voltag</mark> e           | 250V AC 50Hz                  |
| Junction Box Rating                    | 20A                           |
| Colour                                 | White                         |
| Construction Material                  | Urea Formaldehyde             |
| No. of Terminals                       | 4                             |
| Dimensions                             | Diameter - 80mm, Depth - 29mm |
| Terminal Capacity                      | 4 x 1.5mm²                    |
| Standards                              | BS EN 60670                   |
|                                        |                               |
|                                        |                               |
|                                        |                               |
|                                        |                               |
|                                        |                               |
|                                        |                               |
|                                        |                               |