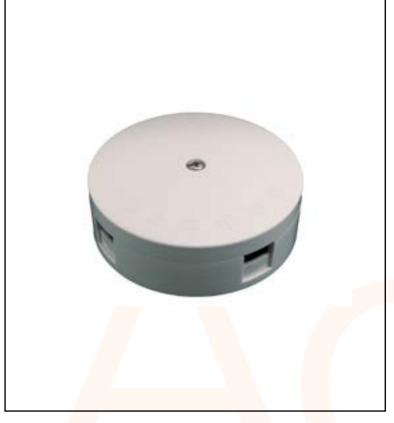

## Junction Box 6 Term 20A White

## **Features & Benefits**

- 85mm round junction box white
- 20 Amp 6 Terminal
- Suitable for max 4 x 1.5mm<sup>2</sup>
- 2, 3 or 4 cable entries

| Technical Specification |                               |
|-------------------------|-------------------------------|
| Supply Voltage          | 250V AC 50Hz                  |
| Junction Box Rating     | 30A                           |
| Colour                  | White                         |
| Construction Material   | Urea Formaldehyde             |
| No. of Terminals        | 6                             |
| Dimensions              | Diameter - 86mm, Depth - 30mm |
| Terminal Capacity       | 4 x 1.5mm <sup>2</sup>        |
| Standards               | BS EN 60670                   |
|                         |                               |
|                         |                               |
|                         |                               |
|                         |                               |
|                         |                               |
|                         |                               |
|                         |                               |