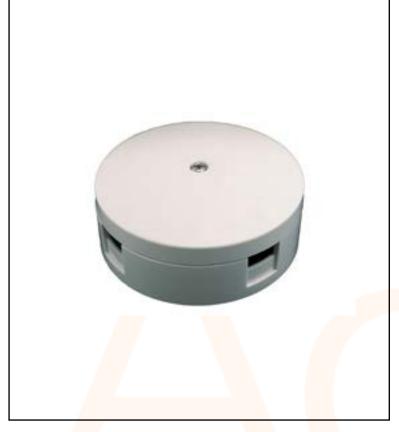

## **Junction Box 3 Term 30A White**

## **Features & Benefits**

- 90mm round junction box white
- 30 Amp 3 Terminal
- Suitable for max 2 x 4.0mm<sup>2</sup>
- 2, 3 or 4 cable entries

| Technical Specification |                               |
|-------------------------|-------------------------------|
| Supply Voltage          | 250V AC 50Hz                  |
| Junction Box Rating     | 20A                           |
| Colour                  | White                         |
| Construction Material   | Urea Formaldehyde             |
| No. of Terminals        | 3                             |
| Dimensions              | Diameter - 90mm, Depth - 37mm |
| Terminal Capacity       | 2 x 4mm²                      |
| Standards               | BS EN 60670                   |
|                         |                               |
|                         |                               |
|                         |                               |
|                         |                               |
|                         |                               |
|                         |                               |
|                         |                               |