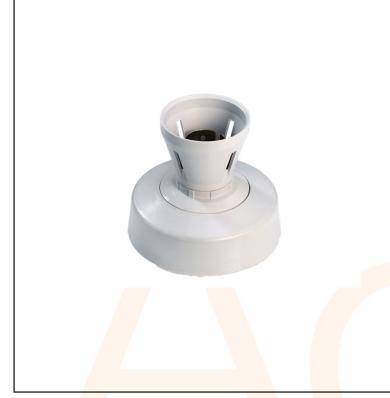

## Batten Lampholder with base B22 T2

## Features & Benefits

- Batten with base
- Three terminals plus earth
- B22 T2 lampholder for BC lamps
- Home office skirt

| Technical Specification      |                            |
|------------------------------|----------------------------|
| Supply Voltage               | 250V AC 50Hz               |
| Batten Rating                | 2A                         |
| Colour                       | White                      |
| <b>Construction Material</b> | Urea Formaldehyde          |
| Lamp Base                    | B22                        |
| Max .Load                    | 100W Incandescent / 8W LED |
| Terminal Capacity            | 5 x 1mm², 4 x 1.5mm²       |
| Standards                    | BS EN 61184                |
|                              |                            |
|                              |                            |
|                              |                            |
|                              |                            |
|                              |                            |
|                              |                            |
|                              |                            |