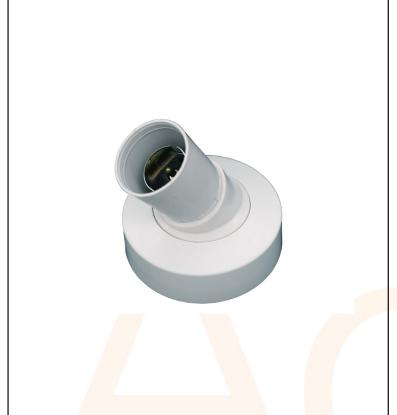

## **Angled Batten Lampholder** with base B22 T2

## **Features & Benefits**

- Angled batten with base
- Three terminals plus earth
- B22 T2 lampholder for BC lamps
- Short skirt

| Technica <mark>l Spe</mark> cification |                            |
|----------------------------------------|----------------------------|
| Supply V <mark>oltag</mark> e          | 250V AC 50Hz               |
| Batten Rating                          | 2A                         |
| Colour                                 | White                      |
| Construction Material                  | Urea Formaldehyde          |
| Lamp Base                              | B22                        |
| Max .Load                              | 100W Incandescent / 8W LED |
| Terminal Capacity                      | 5 x 1mm², 4 x 1.5mm²       |
| Short Skirt                            | Yes                        |
| Standards                              | BS EN 61184                |
|                                        |                            |
|                                        |                            |
|                                        |                            |
|                                        |                            |
|                                        |                            |
|                                        |                            |