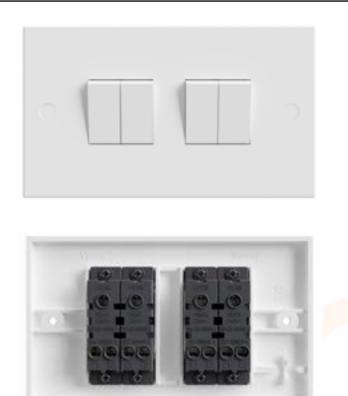

## 4g 2w 10AX Plate Switch

## **Features & Benefits**

- 9mm Square Urea Wiring Accessory
- 4 Gang 2 Way 10AX Rated Switch
- Backed out terminal screws
- 25mm minimum back box depth

| Technical Specification      |                      |
|------------------------------|----------------------|
| Supply <mark>Voltag</mark> e | 250V AC 50Hz         |
| Switch Rating                | 10AX                 |
| Colour                       | White                |
| Front Plate Material         | Urea Formaldehyde    |
| No. of Gangs                 | 4                    |
| No. of Ways                  | 2                    |
| Terminal Capacity            | 5 x 1mm², 4 x 1.5mm² |
| Plate Dimensions             | 146mm x 86mm x 9mm   |
| Standards                    | BS EN 60669          |
|                              |                      |
|                              |                      |
|                              |                      |
|                              |                      |
|                              |                      |
|                              |                      |