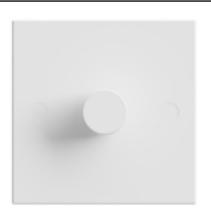

| Technical Specification |                                 |
|-------------------------|---------------------------------|
| Supply Voltage          | 250V AC 50Hz                    |
| Max Load.               | LED - 150W, Incandescent - 250W |
| Colour                  | White                           |
| Front Plate Material    | Urea Formaldehyde               |
| No. of Gangs            | 1                               |
| No. of Ways             | 2                               |
| Terminal Capacity       | 2 x 1.0mm <sup>2</sup>          |
| Plate Dimensions        | 86mm x 86mm x 9mm               |
| Standards               | BS EN 60669                     |
|                         | ·                               |
|                         |                                 |
|                         |                                 |
|                         |                                 |
|                         |                                 |
|                         |                                 |

## 1g 250W Universal Dimmer **Multiway**

## **Features & Benefits**

- 9mm Square Urea Wiring Accessory
- Compatible with LED (LE & TE),
- Incandescent, Halogen & Low Voltage
- 25mm minimum back box depth

1-AC13215-2024-V1