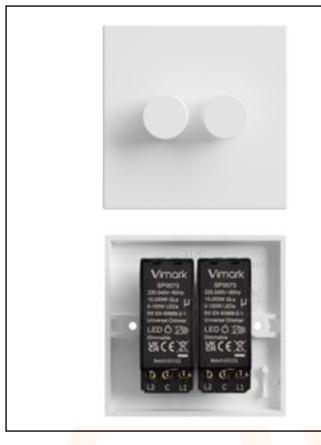

## AC13216

## 2g 250W Universal Dimmer Multiway

**Features & Benefits** 

- 9mm Square Urea Wiring Accessory
- Compatible with LED (LE & TE),
- Incandescent, Halogen & Low Voltage
- 35mm minimum back box depth

1-AC13216-2024-V1

| Technical Specification |                                               |
|-------------------------|-----------------------------------------------|
| Supply Voltage          | 250V AC 50Hz                                  |
| Max Lo <mark>ad.</mark> | LED - 150W, Incandesc <mark>ent -</mark> 250W |
| Colour                  | White                                         |
| Front Plate Material    | Urea Formaldehyde                             |
| No. of Gangs            | 2                                             |
| No. of Ways             | 2                                             |
| Terminal Capacity       | 2 x 1.0mm <sup>2</sup>                        |
| Plate Dimensions        | 86mm x 86mm x 9mm                             |
| Standards               | BS EN 60669                                   |
|                         |                                               |
|                         |                                               |
|                         |                                               |
|                         |                                               |
|                         |                                               |
|                         |                                               |
|                         |                                               |