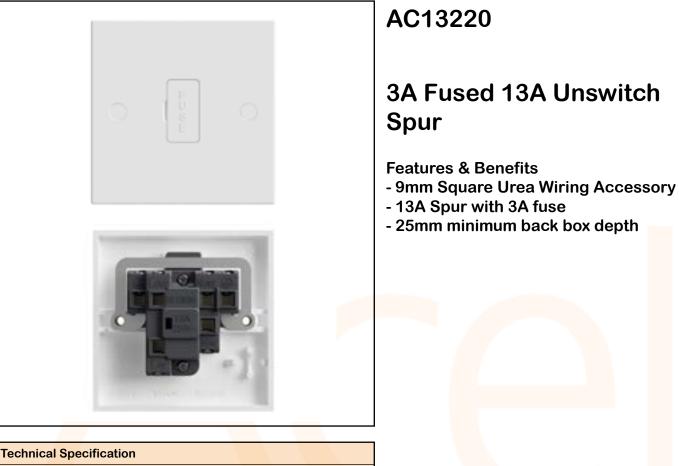

| Technica <mark>l Spe</mark> cification |                        |
|----------------------------------------|------------------------|
| Supply Voltage                         | 250V AC 50Hz           |
| Spur Rating                            | 13A                    |
| Fuse Fitted                            | 3A                     |
| Colour                                 | White                  |
| Front Plate Material                   | Urea Formaldehyde      |
| Terminal Capacity                      | 4 x 2.5mm <sup>2</sup> |
| No. of Earth Terminals                 | 2                      |
| Plate Dimensions                       | 86mm x 86mm x 9mm      |
| Standards                              | BS 1363                |
|                                        |                        |
|                                        |                        |
|                                        |                        |
|                                        |                        |
|                                        |                        |
|                                        |                        |