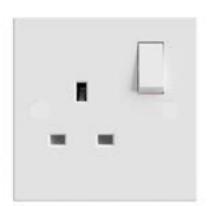

## 1 - Wiring Accessories

| Technical Specification      |                   |
|------------------------------|-------------------|
| Supply <mark>Voltag</mark> e | 250V AC 50Hz      |
| Socket Rating                | 13A               |
| Colour                       | White             |
| Front Plate Material         | Urea Formaldehyde |
| No. of Gangs                 | 1                 |
| No. of Poles                 | Single Pole       |
| Terminal Capacity            | 4 x 2.5mm²        |
| No. of Earth Terminals       | 1                 |
| Plate Dimensions             | 86mm x 86mm x 9mm |
| Standards                    | BS 1363           |
|                              |                   |
|                              |                   |
|                              |                   |
|                              |                   |
|                              |                   |

## 1g 13A Sw Socket SP

## **Features & Benefits**

- 9mm Square Urea Wiring Accessory
- 13A 1g Single Pole Switch Socket
- Backed out captive terminal screws
- 25mm minimum back box depth

1-AC13232-2024-V1