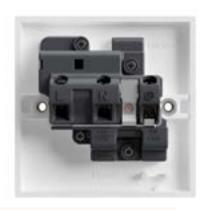

## **Features & Benefits**

- 9mm Square Urea Wiring Accessory
- 13A 1g Single Pole Switch Socket
- Backed out captive terminal screws
- 25mm minimum back box depth

1-AC13232-2024-V1