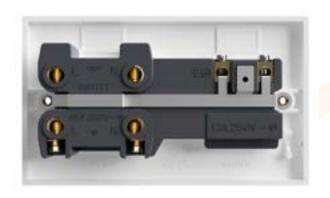

## **Features & Benefits**

- 9mm Square Urea Wiring Accessory
- 45A DP Switch & 13A DP Socket
- Backed out terminal screws
- 45mm minimum back box depth

1-AC13245-2024-V1