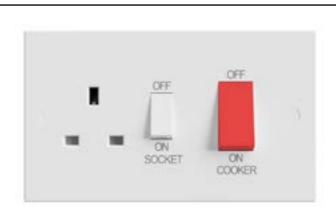

## AC13245

## Cooker Control Unit Red Switch

## **Features & Benefits**

- 9mm Square Urea Wiring Accessory
- 45A DP Switch & 13A DP Socket
- Backed out terminal screws
- 45mm minimum back box depth

1-AC13245-2024-V1