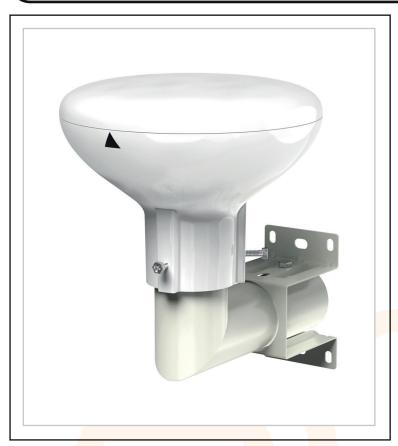

## **Acel part number AC14505**

**5G-Compatible Digital Dome Outdoor Aerial Kit** 

## **Features and benefits**

- Compact VHF/UHF aerial for various setups.
- Built-in 20dB amplifier for clarity.
- LTE 700 filter minimizes 5G/4G interference.
- Receives all local Freeview TV signals.
- Outdoor, loft, caravan, boat compatible.
- 4K Ultra HD for crystal-clear reception.
- Full kit with cable for streamlined setup.