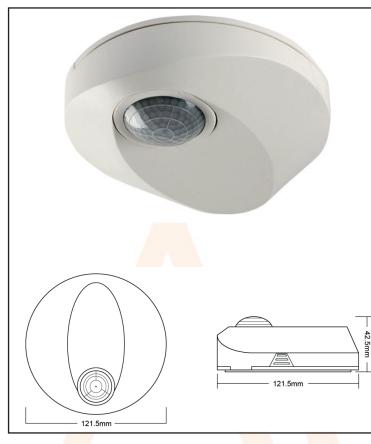

## 360° Presence Detector - Single Channel

Switches lights ON when presence and motion is detected in combination with light levels.

**1 Channel Surface Ceiling Mount.** 

3 User Friendly Adjustments for Time, LUX levels and Metre Range.

LED Indication On Detection.

Optional Infra-Red Remote Contro<mark>l For</mark> Remote Set-Up & Adjustment Using Part Code AC1996. Also gives extended lamp ON times (60 Minutes)

Perminant On Facility, (Pulse Override or Remote Control).