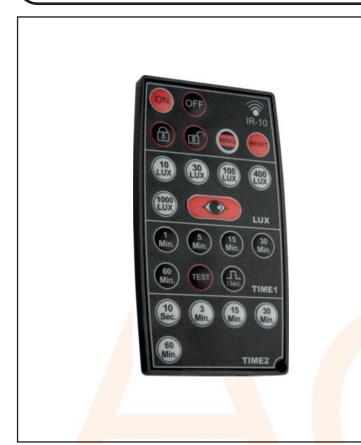

## 360° Presence Detector - Single Channel

Ceiling mount presence detectors can be set up and adjusted without the use of ladders.

Adjustable light (LUX) and time ON settings at the touch of a button.

Easy to set by symbol recognition.

Extended lamp ON times available.

3m (approx) transmission range.

**3V DC (CR2032 battery) factory fitted & replaceable.** 

| Technical Specification  |                                                           |
|--------------------------|-----------------------------------------------------------|
| Operating Voltage:       | 3V DC                                                     |
| Earth Class Rating:      | Class III                                                 |
| Operating Temperature:   | 0°C to 45°C                                               |
| Transmission Distance:   | Up To 5m (Line Of Sight)                                  |
| Program Modes:           | Lux Adjustment, Time On Adjustment, Manual Override,      |
|                          | TestMode, Pulse Mode, Memo                                |
| Shortest Switching Time: | 10 Seconds                                                |
| ON Time Adjustment:      | 10 Seconds, 3 Minutes, 15 Minutes, 30 Minutes, 60 Minutes |
| Lux Level:               | 10, 30, 100, 400, 1000                                    |
|                          |                                                           |
|                          |                                                           |
|                          |                                                           |
|                          |                                                           |
|                          |                                                           |
|                          |                                                           |