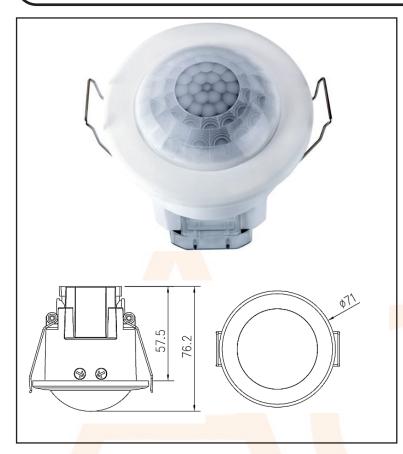

## **360° Presence Detector - Single Channel**

Switches lights ON when presence and motion is detected in combination with light levels.

Enhanced 360° detection zone for optimum coverage.

Ideal for energy saving installations in theworkplace, corridors, offices, toilets etc.

Units Can Be Wired In Parallel up to 4 units, (Not Exceeding Total Load).

IP44 Environmental Rating (Internal Use Only).

Perminant On Facility, (Pulse Override).

| Technica <mark>l Spec</mark> ification |                                                       |
|----------------------------------------|-------------------------------------------------------|
| Operatin <mark>g Volt</mark> age:      | 230V AC 50Hz                                          |
| Installation Type:                     | Flush                                                 |
| Earth Class Rating:                    | Class II                                              |
| Operating Temperature:                 | 0°C to 40°C                                           |
| Ingress Protection Rating:             | IP44                                                  |
| Max Mounting Height:                   | 2.5m                                                  |
| Detection Angle:                       | 360°                                                  |
| Detection Range:                       | 3m Presence, 10m Motion                               |
| Switch Rating:                         | 420W LED, 250W Fluorescent, 1500W Halogen or 250W Fan |
| Lux Level:                             | 5 to 1000                                             |
| ON Time Adjustment:                    | 1 Minute to 30 Minutes                                |
|                                        |                                                       |
|                                        |                                                       |
|                                        |                                                       |
|                                        |                                                       |