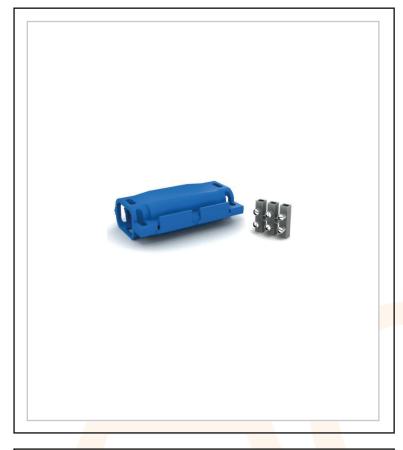

## **SH0315W SMART SHARK**

Features and benefits Material Polyamide Filling Silicone

Temp. range min -20 °C

Temp. range max 90 °C

Glow wire test self-extinguishing

Voltage 0,6 kV - 1 kV

Quantity of cable 3

Ampere: 5

Cable Size: 3 core

LxBxH: 40x72x23 mm

| Technical Specification |       |
|-------------------------|-------|
| Attribute               | Value |
|                         |       |
|                         |       |
|                         |       |
|                         |       |
|                         |       |
|                         |       |
|                         |       |
|                         |       |
|                         |       |
|                         |       |
|                         |       |
|                         |       |
|                         |       |
|                         |       |

SHARK SMARTSHARK Pre-filled gel insulated straight joint. Includes 3 pole terminal block.

Ready to use, re-enterable, no mixing or pouring, immediate operation, excellent electrical insulation, good mechanical strength, no expiry date.