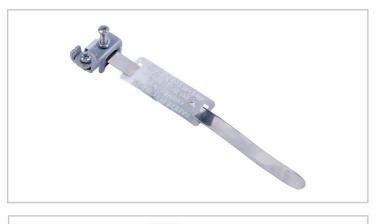

## **Dry Condition Clamp**

Features & Benefits to go here

**Brass Body** 

Phosphor Bronze strap 6.5" length

Min conductor size 2.5mm<sup>2</sup>

Max conductor size 1x10mm<sup>2</sup>

Nickel plated

Supplied with aluminum safety label