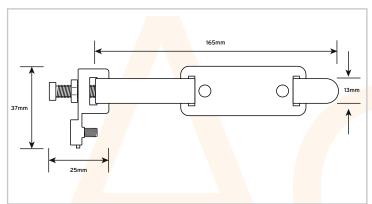

## 2 - Cable Accessories & Sundries

| Technical Specification |                         |
|-------------------------|-------------------------|
| Pipe Diameter           | 12-32mm                 |
| Maximum Conductor       | A-D 1x10mm <sup>2</sup> |
| Standard of Compliance  | BS 951                  |
| Clamp Dimension         | 25x37x13mm (HxWxD)      |
| Strap Dimension         | 12x165mm (WxL)          |
|                         |                         |
|                         |                         |
|                         |                         |
|                         |                         |
|                         |                         |
|                         |                         |
|                         |                         |
|                         |                         |
|                         |                         |
|                         |                         |