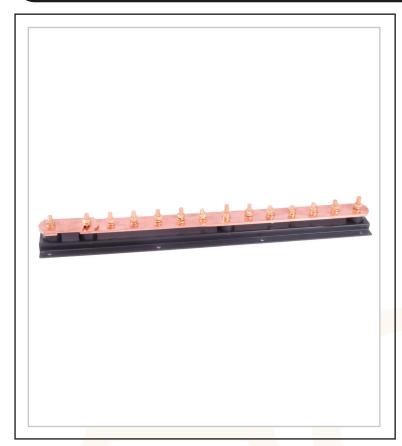

## **Earthing Protection**

10 Way Earth Bar Single Disconnecting Link Tested to IEC 62561-1:2018 Hard drawn copper bar having 99.9% purity Fitted with M10 hexagonal head screws

| Technical Specification |            |
|-------------------------|------------|
| Attribute               | Value      |
| Material                | Copper     |
| Bar size                | 50mm x 6mm |
| Length                  | 725mm      |
| Width                   | 90mm       |
| Total Height            | 96mm       |
|                         |            |
|                         |            |
|                         |            |
|                         |            |
|                         |            |
|                         |            |
|                         |            |
|                         |            |
|                         |            |