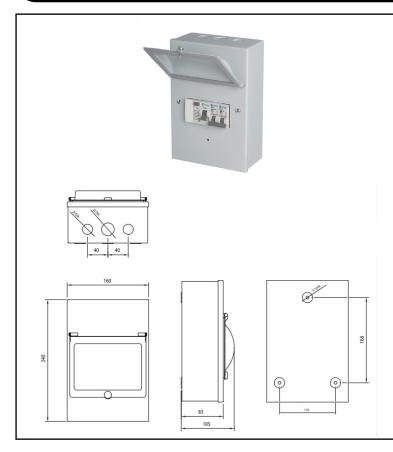

## Metal Clad Garage Unit with 63A RCCB + 6A & 16A MCB

EN60898 & EN 61008 Compliant, 5 module metal clad enclosure with metal lid, Earth and neutral terminals included, All MCB's are single pole B curve 6kA, H:240 x W:130 x D:85mm (105mm inc. lid), Terminal capacity: 16mm<sup>2</sup> Stranded / 10mm<sup>2</sup> Flex