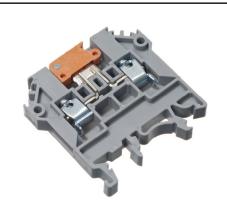

## **4mm Grey Knife Disconnect Din Rail Terminal**

Special spring steel clamp ensures safe connections, Reliable & maintenance free, Universal mounting for flexible installation options

| <b>Technical Specification</b> |                          |
|--------------------------------|--------------------------|
| Terminal Pitch                 | 6mm                      |
| Height x Width                 | 46 X 46.3mm              |
| <b>Conductor Capacity</b>      | 0.5 to 4mm <sup>2</sup>  |
| Cable Stripped Length          | 9mm                      |
| Insulation Material            | Polyamide 6.6            |
| Mounting                       | DIN32 / DIN35 / DIN35-15 |
| End Plate                      | СКТЕРИ                   |
| Partition Plate                | Not Available            |
| 10 Way Shorting Links          | Not Available            |
| Blank Terminal Markers         | CA509/K6                 |
| Voltage Rating (IEC)           | 800V                     |
| Current Rating (IEC)           | 28A                      |
| Torque                         | 0.5Nm                    |
|                                |                          |
|                                |                          |