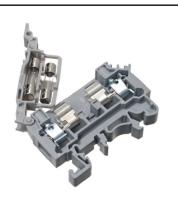

## 4mm Grey Fuse Din Rail Terminal

5 x 20mm fuse (not supplied), Special spring steel clamp ensures safe connections, Reliable & maintenance free, Universal mounting for flexible installation options

| <b>Technical Specification</b> |                          |
|--------------------------------|--------------------------|
| Terminal Pitch                 | 8mm                      |
| Height x Width                 | 43 X 58mm                |
| <b>Conductor Capacity</b>      | 0.5 to 4mm <sup>2</sup>  |
| Cable Stripped Length          | 9.5mm                    |
| Insulation Material            | Polyamide 6.6            |
| Mounting                       | DIN32 / DIN35 / DIN35-15 |
| End Plate                      | CSFLEPU                  |
| Partition Plate                | Not Available            |
| 10 Way Shorting Links          | Not Available            |
| Blank Terminal Markers         | CA509/K8                 |
| Voltage Rating (IEC)           | 800V                     |
| Current Rating (IEC)           | 6.3A                     |
| Torque                         | 0.5Nm                    |
|                                |                          |
|                                |                          |