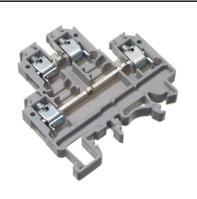

## **AC33738**

## **4mm Grey Double Decker Din Rail Terminal**

Special spring steel clamp ensures safe connections, Reliable & maintenance free, Universal mounting for flexible installation options

| Technical Specification   |                          |
|---------------------------|--------------------------|
| Terminal Pitch            | 6mm                      |
| Height x Width            | 54 X 55.5mm              |
| <b>Conductor Capacity</b> | 0.5 to 4mm <sup>2</sup>  |
| Cable Stripped Length     | 9mm                      |
| Insulation Material       | Polyamide 6.6            |
| Mounting                  | DIN32 / DIN35 / DIN35-15 |
| End Plate                 | CDL-4U-EP                |
| Partition Plate           | Not Available            |
| 10 Way Shorting Links     | CA742/10                 |
| Blank Terminal Markers    | CA509/K2                 |
| Voltage Rating (IEC)      | 500V                     |
| Current Rating (IEC)      | 32A                      |
| Torque                    | 0.5Nm                    |
|                           |                          |
|                           |                          |