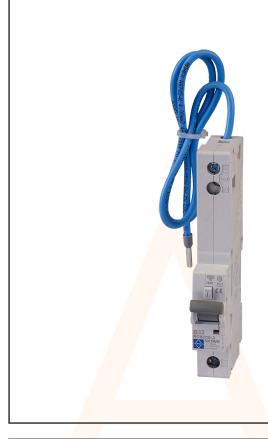

## AC33834

## RCBO SP Type B 6A 30mA 10kA

10kA Residual current circuit breaker with integral overcurrent protection.

Designed and tested for use with Lewden branded distribution boards.

Single module RCBOs are suitable for use in TN-S, TN-C-S, & TT network systems.

## Technical Specification

Dimensions: 126.4x18x76.1mm (HWD)

Hole Type: < 16 mm2
For Cables Ø: 1-16mm2
Breaking Capacity: 10kA

Trip Curve: B

Frequency: 50/60Hz

Poles: 1+N RCD Class: AC

Residual Current: 30A

Phase: 1

Rated Operating Voltage: 230-240V~

ICC Rating: 10
Rated Current: 6A

**Execution: DIN RAIL MOUNTING** 

3-AC33834-2021-V1