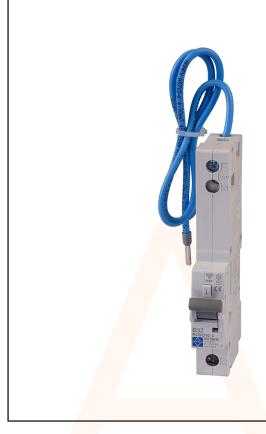

## RCBO SP Type C 16A 30mA 10kA

10kA Residual current circuit breaker with integral overcurrent protection.

Designed and tested for use with Lewden branded distribution boards.

Single module RCBOs are suitable for use in TN-S, TN-C-S, & TT network systems.

## Technical Specification

Dimensions: 126.4x18x76.1mm (HWD)

Hole Type: < 16 mm2
For Cables Ø: 1-16mm2
Breaking Capacity: 10kA

Trip Curve: C

Frequency: 50/60Hz

Poles: 1+N RCD Class: AC

Residual Current: 30A

Phase: 1

Rated Operating Voltage: 230-240V~

ICC Rating: 10
Rated Current: 16A

**Execution: DIN RAIL MOUNTING** 

3-AC33843-2021-V1