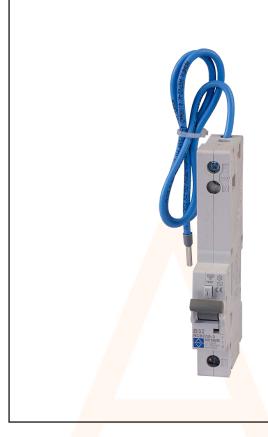

## AC33846

## RCBO SP Type C 32A 30mA 10kA

10kA Residual current circuit breaker with integral overcurrent protection.

Designed and tested for use with Lewden branded distribution boards.

Single module RCBOs are suitable for use in TN-S, TN-C-S, & TT network systems.

## **Technical Specification**

Dimensions: 126.4x18x76.1mm (HWD)

Hole Type: < 16 mm2
For Cables Ø: 1-16mm2
Breaking Capacity: 10kA

Trip Curve: C

Frequency: 50/60Hz

Poles: 1+N RCD Class: AC

Residual Current: 30A

Phase: 1

Rated Operating Voltage: 230-240V~

ICC Rating: 10
Rated Current: 32A

**Execution: DIN RAIL MOUNTING** 

3-AC33846-2021-V1