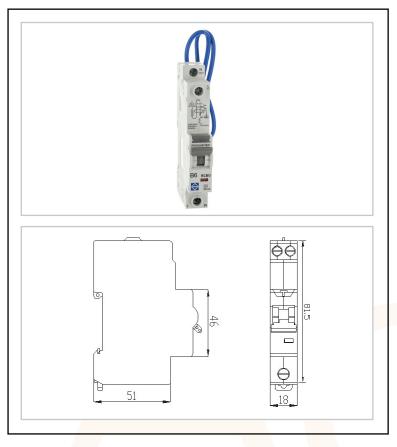

## 3 - Circuit Protection& Industrial Control

AC33870

**6kA RCBOs Single Pole- B Curve 6A** 

- -Residual current circuit breaker with integral overcurrent protection.
- -Class A.
- -Single module RCBOs are suitable for use in TN-S,TN-C-S, & TT \*network systems.

| Technical Specification |                   |
|-------------------------|-------------------|
| Attri <mark>bute</mark> | Value             |
| Dimensions              | 114x18x76mm (HWD) |
| Gross Weight            | 0.19KG            |
| Net weight              | 0.17KG            |
| For cables ø            | 1-16mm2           |
| Breaking capacity       | 6                 |
| Trip curve              | В                 |
| Frequency               | 50/60Hz           |
| Poles                   | 1P+N              |
| Rated operating voltage | 230V              |
| Rated current           | 6A                |
| Execution               | DIN RAIL MOUNTING |
| RCD Class               | A                 |
| Residual Current        | 30mA              |
|                         |                   |