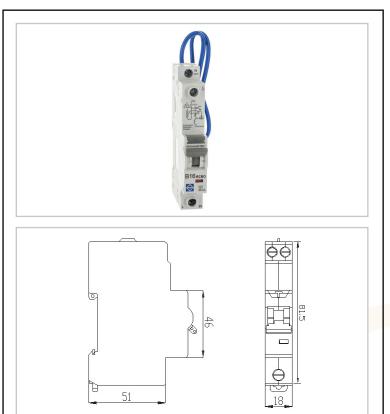

## 3 - Circuit Protection& Industrial Control

AC33872

**6kA RCBOs Single Pole-B Curve 16A** 

- -Residual current circuit breaker with integral overcurrent protection.
- -Class A.
- -Single module RCBOs are suitable for use in TN-S, TN-C-S, & TT network systems.

| Technical Specification |                   |
|-------------------------|-------------------|
| Attribute               | Value             |
| Dimensions              | 114x18x76mm (HWD) |
| Gross Weight            | 0.19KG            |
| Net weight              | 0.17KG            |
| Rated current           | 16A               |
| Trip curve              | В                 |
| RCD Class               | A                 |
| For cables ø            | 1-16mm2           |
| Breaking capacity       | 6                 |
| Frequency               | 50/60Hz           |
| Poles                   | 1P+N              |
| Rated operating voltage | 230V              |
| Execution               | DIN RAIL MOUNTING |
| Residual Current        | 30mA              |
|                         |                   |