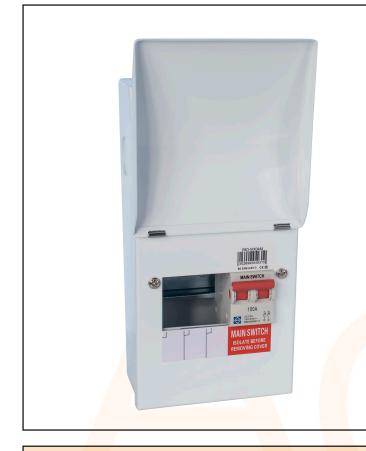

## amd3 100Am/s 2WAY

Configured with 100A DP Main Switch

+1 Extra module included for the installation of a surge protection device

Designed with the Installer in mind, providing an easy to install consumer unit, meeting the requirements of the latest 18th Edition Wiring Regulations in a stylish, non-obtrusive range of Enclosures.