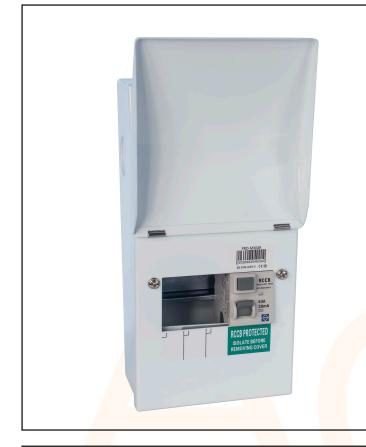

## AC33960

## CONSUMER UNITS METAL 63A 30MA RCD 2W

Configured with 30mA RCCB incomer

+1 Extra module included for the installation of a surge protection device

Designed with the Installer in mind, providing an easy to install consumer unit, meeting the requirements of the latest 18th Edition Wiring Regulations in a stylish, non-obtrusive range of Enclosures.

| Technical Specification         |
|---------------------------------|
| Dimensions: 266x136x106mm (HWD) |
| Frequency: 50Hz                 |
| Protection Degree: IP2XC        |
| Residual Current: 30A           |
| Phase: 1                        |
| Rated Operating Voltage: 230V~  |
| Manufacturing Material: Steel   |
| Rated Current: 63A              |
| Execution: WALL MOUNTING        |
| Modules Number: 2+1             |
| Protection: RCD                 |
|                                 |
|                                 |
|                                 |
|                                 |