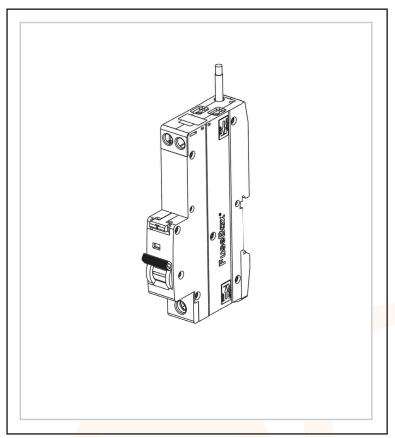

## 3 - Circuit Protection& Industrial Control

Acel part number (AC35123)

## **RCBO 20A 30mA 10kA**

## **Features and benefits**

Type A, B Curve 10kA 750mm neutral lead din rail mounting

| Technical Specification                |                           |
|----------------------------------------|---------------------------|
| Attribute                              | Value                     |
| STANDARD                               | IEC/EN 61009-1            |
| NUMBER OF POLES                        | 1P+N (Switched)           |
| RATED VOLTAGE (Un/AC)                  | 230V                      |
| FREQUENCY (Hz)                         | 50/60                     |
| RATED BREAKING CAPACITY (Icn)          | 10000A (10kA)             |
| TRIPPING CHARACTERISTICS               | B CURVE : 3-5In, C 5-10IN |
| RESIDUAL CURRENT CHARACTERISTICS       | TYPE A (AC AND PULSATING  |
| RATED RESIDUAL OPERATING CURRENT (IΔn) | 0.03                      |
| MECHANICAL ENDURANCE                   | 20,000 / 4,000            |
| PROTECTION DEGREE (IP)                 | 20                        |
| FLYING NEUTRAL CABLE LENGTH (mm)       | 750mm                     |
| MOUNTING                               | 35mm din rail             |
| MATERIAL                               | PA6 (Nylon 6)             |
| WEIGHT (1PC) Kg                        | 0.2                       |