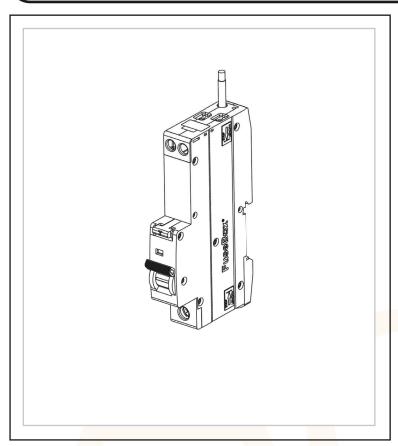

## 3 - Circuit Protection& Industrial Control

Acel part number (AC35130)

RCBO 6A 30mA 10kA C curve type A

## **Features and benefits**

Type A, C Curve 10kA 750mm neutral lead din rail mounting

| Technical Specification                |                           |
|----------------------------------------|---------------------------|
| Attribute                              | Value                     |
| STANDARD                               | IEC/EN 61009-1            |
| NUMBER OF POLES                        | 1P+N (Switched)           |
| RATED VOLTAGE (Un/AC)                  | 230V                      |
| FREQUENCY (Hz)                         | 50/60                     |
| RATED BREAKING CAPACITY (Icn)          | 10000A (10kA)             |
| TRIPPING CHARACTERISTICS               | B CURVE : 3-5In, C 5-10IN |
| RESIDUAL CURRENT CHARACTERISTICS       | TYPE A (AC AND PULSATING  |
| RATED RESIDUAL OPERATING CURRENT (IΔn) | 0.03                      |
| MECHANICAL ENDURANCE                   | 20,000 / 4,000            |
| PROTECTION DEGREE (IP)                 | 20                        |
| FLYING NEUTRAL CABLE LENGTH (mm)       | 750mm                     |
| MOUNTING                               | 35mm din rail             |
| MATERIAL                               | PA6 (Nylon 6)             |
| WEIGHT (1PC) Kg                        | 0.2                       |