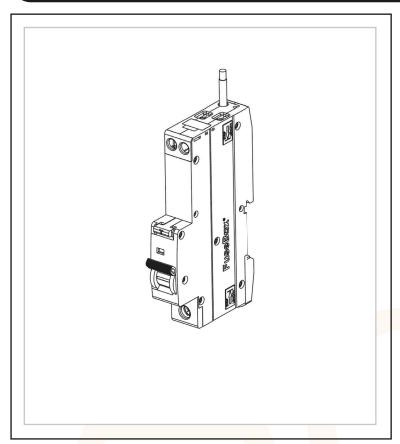

## 3 - Circuit Protection& Industrial Control

Acel part number (AC35131)

RCBO 10A 30mA 10kA C curve type A

## **Features and benefits**

Type A, C Curve 10kA 750mm neutral lead din rail mounting

| Technical Specification                |                           |
|----------------------------------------|---------------------------|
| Attribute                              | Value                     |
| STANDARD                               | IEC/EN 61009-1            |
| NUMBER OF POLES                        | 1P+N (Switched)           |
| RATED VOLTAGE (Un/AC)                  | 230V                      |
| FREQUENCY (Hz)                         | 50/60                     |
| RATED BREAKING CAPACITY (Icn)          | 10000A (10kA)             |
| TRIPPING CHARACTERISTICS               | B CURVE : 3-5In, C 5-10IN |
| RESIDUAL CURRENT CHARACTERISTICS       | TYPE A (AC AND PULSATING  |
| RATED RESIDUAL OPERATING CURRENT (IΔn) | 0.03                      |
| MECHANICAL ENDURANCE                   | 20,000 / 4,000            |
| PROTECTION DEGREE (IP)                 | 20                        |
| FLYING NEUTRAL CABLE LENGTH (mm)       | 750mm                     |
| MOUNTING                               | 35mm din rail             |
| MATERIAL                               | PA6 (Nylon 6)             |
| WEIGHT (1PC) Kg                        | 0.2                       |