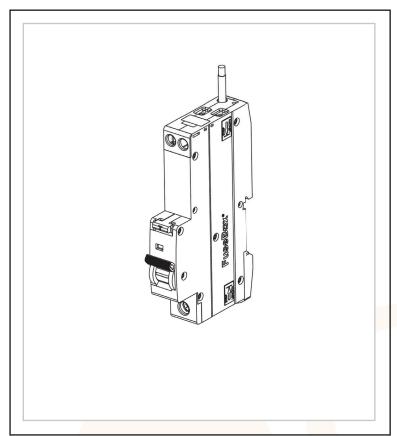

## 3 - Circuit Protection& Industrial Control

Acel part number (AC35132)

RCBO 16A 30mA 10kA C curve type A

## **Features and benefits**

Type A, C Curve 10kA 750mm neutral lead din rail mounting

| Technical Specification                |                           |
|----------------------------------------|---------------------------|
| Attribute                              | Value                     |
| STANDARD                               | IEC/EN 61009-1            |
| NUMBER OF POLES                        | 1P+N (Switched)           |
| RATED VOLTAGE (Un/AC)                  | 230V                      |
| FREQUENCY (Hz)                         | 50/60                     |
| RATED BREAKING CAPACITY (Icn)          | 10000A (10kA)             |
| TRIPPING CHARACTERISTICS               | B CURVE : 3-5In, C 5-10IN |
| RESIDUAL CURRENT CHARACTERISTICS       | TYPE A (AC AND PULSATING  |
| RATED RESIDUAL OPERATING CURRENT (IΔn) | 0.03                      |
| MECHANICAL ENDURANCE                   | 20,000 / 4,000            |
| PROTECTION DEGREE (IP)                 | 20                        |
| FLYING NEUTRAL CABLE LENGTH (mm)       | 750mm                     |
| MOUNTING                               | 35mm din rail             |
| MATERIAL                               | PA6 (Nylon 6)             |
| WEIGHT (1PC) Kg                        | 0.2                       |