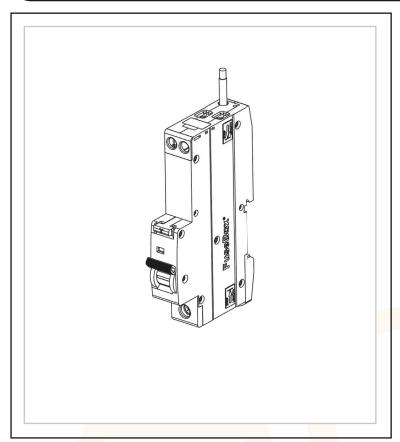

## 3 - Circuit Protection& Industrial Control

Acel part number (AC35135)

RCBO 32A 30mA 10kA C curve type A

## **Features and benefits**

Type A, C Curve 10kA 750mm neutral lead din rail mounting

| Technical Specification                |                           |
|----------------------------------------|---------------------------|
| Attribute                              | Value                     |
| STANDARD                               | IEC/EN 61009-1            |
| NUMBER OF POLES                        | 1P+N (Switched)           |
| RATED VOLTAGE (Un/AC)                  | 230V                      |
| FREQUENCY (Hz)                         | 50/60                     |
| RATED BREAKING CAPACITY (Icn)          | 10000A (10kA)             |
| TRIPPING CHARACTERISTICS               | B CURVE : 3-5In, C 5-10IN |
| RESIDUAL CURRENT CHARACTERISTICS       | TYPE A (AC AND PULSATING  |
| RATED RESIDUAL OPERATING CURRENT (IΔn) | 0.03                      |
| MECHANICAL ENDURANCE                   | 20,000 / 4,000            |
| PROTECTION DEGREE (IP)                 | 20                        |
| FLYING NEUTRAL CABLE LENGTH (mm)       | 750mm                     |
| MOUNTING                               | 35mm din rail             |
| MATERIAL                               | PA6 (Nylon 6)             |
| WEIGHT (1PC) Kg                        | 0.2                       |