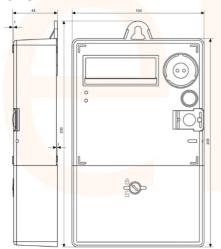

b> |                   |
|--------------------------------|-------------------|
| Meter Type                     | Single Phase      |
| Fitting Type                   | Wall Mounted      |
| Max. Current (Amps)            | 100               |
| Smart                          | No                |
| Input Type                     | Direct Connection |
| Output Type                    | Pulse             |
| Tariffs                        | Single            |
| Import / Export                | Import & Export   |

## AC3961

## **100A Single Phase Meter**

- Suitable for single phase supplies up to 100A
- MID Approved (suitable for billing applications)
- Import & Export (bi-directional)
- **Extended Terminal Cover**
- Pulse Output
- Large, easy read backlit display

#### **Dimensions**



### Wiring



3-AC3961-2024-v1