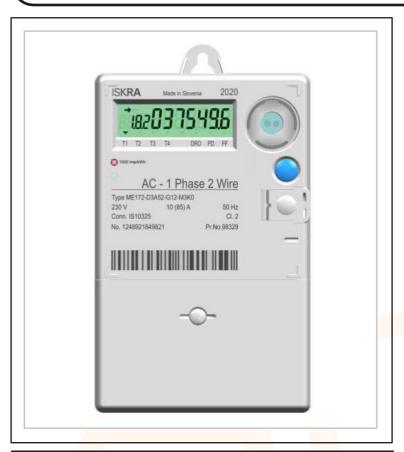

## **100A Single Phase Meter**

- Suitable for single phase supplies up to 100A
- MID Approved (suitable for billing applications)
- Import & Export (bi-directional)
- **Extended Terminal Cover**
- Pulse Output
- Large, easy read backlit display