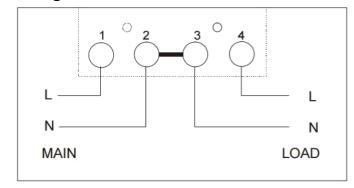

|
|--------------------------------|-------------------|
| Meter Type                     | Single Phase      |
| Fitting Type                   | Wall Mounted      |
| Max. Current (Amps)            | 100               |
| Smart                          | No                |
| Input Type                     | Direct Connection |
| Output Type                    | Pulse             |
| Tariffs                        | Single            |
| Import / Export                | Import & Export   |

## AC3961

## **100A Single Phase Meter**

- Suitable for single phase supplies up to 100A
- MID Approved (suitable for billing applications)
- Import & Export (bi-directional)
- **Extended Terminal Cover**
- Pulse Output
- Large, easy read backlit display

#### **Dimensions**



### Wiring



3-AC3961-2024-v1