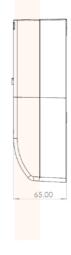

## AC3968 100A applications) **Pulse Output** • Dimensions 60

| Technical Specification |                   |
|-------------------------|-------------------|
| Meter Type              | Three Phase       |
| Fitting Type            | Wall Mounted      |
| Max. Current (Amps)     | 100               |
| Smart                   | No                |
| Input Type              | Direct Connection |
| Output Type             | Pulse             |
| Tariffs                 | Single            |
| Import / Export         | Import & Export   |