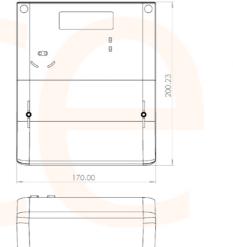

## AC3968 100A applications) **Pulse Output** • Dimensions 60

| Technical Specification |                   |
|-------------------------|-------------------|
| Meter Type              | Three Phase       |
| Fitting Type            | Wall Mounted      |
| Max. Current (Amps)     | 100               |
| Smart                   | No                |
| Input Type              | Direct Connection |
| Output Type             | Pulse             |
| Tariffs                 | Single            |
| Import / Export         | Import & Export   |