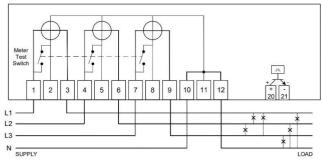

**3 - Circuit Protection** & Industrial Control

## AC3968 100A applications) **Pulse Output** • Dimensions 60

| Technical Specification |                   |
|-------------------------|-------------------|
| Meter Type              | Three Phase       |
| Fitting Type            | Wall Mounted      |
| Max. Current (Amps)     | 100               |
| Smart                   | No                |
| Input Type              | Direct Connection |
| Output Type             | Pulse             |
| Tariffs                 | Single            |
| Import / Export         | Import & Export   |

## 100A 3-Phase Meter

- Suitable for three phase supplies up to
- MID Approved (suitable for billing
- Import & Export (bi-directional)





## Wiring



## 3-AC3968-2024-v1



www.electric-center.co.uk

Electric Center are not responsible for the accuracy and contents of this datasheet. All displayed data and specification detail has been provided by the product manufacturer.