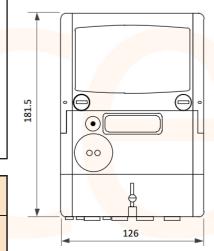

meteronline.co.uk

ister with serial no this security code

...

type EMA1.az Smart AMR

emlife

CEM14 0122 8120

EMGSM1

00000.0

EML1439066208

230V 50Hz 0,25-5(190)A

3 - Circuit Protection& Industrial Control

## AC3969

## 100A Single Phase Smart Meter

- MID Approved
- Import & Export (bi-directional)
- Remote Reading with Meter Online
- Subscription from £16.50 per yr

## Dimensions





## Wiring



3-AC3969-2024-v1



| Technical Specification |              |
|-------------------------|--------------|
| Meter Type              | Single Phase |
| Fitting Type            | Wall Mounted |
| Max. Current (Amps)     | 100          |
| Smart                   | Yes          |

Max. Current (Amps)100SmartYesInput TypeDirect ConnectionOutput Typen/aTariffsSingleImport / ExportImport & Export

www.electric-center.co.uk

Electric Center are not responsible for the accuracy and contents of this datasheet. All displayed data and specification detail has been provided by the product manufacturer.