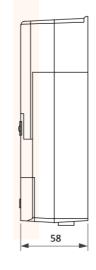

meteronline.co.uk

ister with serial no this security code

...

type EMA1.az Smart AMR

emlife

CEM14 0122 8120

EMGSM1

00000.0

EML1439066208

230V 50Hz 0,25-5(190)A

3 - Circuit Protection& Industrial Control

## AC3969

## 100A Single Phase Smart Meter

- MID Approved
- Import & Export (bi-directional)
- Remote Reading with Meter Online
- Subscription from £16.50 per yr

## Dimensions





## Wiring



3-AC3969-2024-v1



| Technical Specification |              |
|-------------------------|--------------|
| Meter Type              | Single Phase |
| Fitting Type            | Wall Mounted |
| Max. Current (Amps)     | 100          |
| Smart                   | Yes          |

Max. Current (Amps)100SmartYesInput TypeDirect ConnectionOutput Typen/aTariffsSingleImport / ExportImport & Export

www.electric-center.co.uk

Electric Center are not responsible for the accuracy and contents of this datasheet. All displayed data and specification detail has been provided by the product manufacturer.