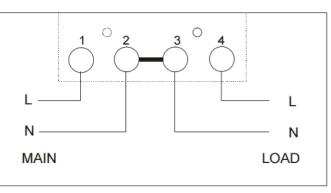

## Wiring

3-AC3969-2024-v1

| Technical Specification |              |
|-------------------------|--------------|
| Meter Type              | Single Phase |
| Fitting Type            | Wall Mounted |
| Max. Current (Amps)     | 100          |
| Smart                   | Yes          |