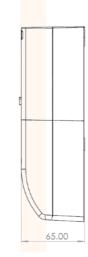

# 3 - Circuit Protection& Industrial Control





| F | 11 | L. | 3 | 9 | / | U |
|---|----|----|---|---|---|---|
|   |    |    |   |   |   |   |
|   |    |    |   |   |   |   |

## **100A Three Phase Smart** Meter

- MID Approved
- Import & Export (bi-directional)
- Remote Reading with Meter Online
- Subscription from £16.50 per yr

#### **Dimensions**





### **Technical Specification**

| Meter Type          | Three Phase       |  |  |
|---------------------|-------------------|--|--|
| Fitting Type        | Wall Mounted      |  |  |
| Max. Current (Amps) | 100               |  |  |
| Smart               | Yes               |  |  |
| Input Type          | Direct Connection |  |  |
| Output Type         | Pulse             |  |  |
| Tariffs             | Single            |  |  |
| Import / Export     | Import & Export   |  |  |

#### Wiring



3-AC3970-2024-v1