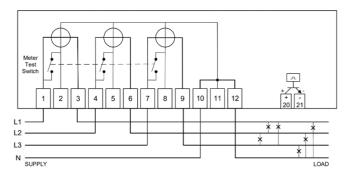

| L. | 3 | 9 | / | U |
|---|----|----|---|---|---|---|
|   |    |    |   |   |   |   |
|   |    |    |   |   |   |   |

## **100A Three Phase Smart** Meter

- MID Approved
- Import & Export (bi-directional)
- Remote Reading with Meter Online
- Subscription from £16.50 per yr

#### **Dimensions**





### **Technical Specification**

| Meter Type          | Three Phase       |  |  |
|---------------------|-------------------|--|--|
| Fitting Type        | Wall Mounted      |  |  |
| Max. Current (Amps) | 100               |  |  |
| Smart               | Yes               |  |  |
| Input Type          | Direct Connection |  |  |
| Output Type         | Pulse             |  |  |
| Tariffs             | Single            |  |  |
| Import / Export     | Import & Export   |  |  |

#### Wiring



3-AC3970-2024-v1