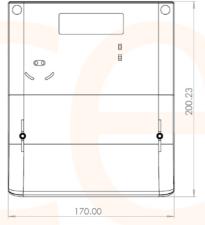

# 3 - Circuit Protection& Industrial Control





| F | 11 | L. | 3 | 9 | / | U |
|---|----|----|---|---|---|---|
|   |    |    |   |   |   |   |
|   |    |    |   |   |   |   |

## **100A Three Phase Smart** Meter

- MID Approved
- Import & Export (bi-directional)
- Remote Reading with Meter Online
- Subscription from £16.50 per yr

#### **Dimensions**





### **Technical Specification**

| Meter Type          | Three Phase       |  |  |
|---------------------|-------------------|--|--|
| Fitting Type        | Wall Mounted      |  |  |
| Max. Current (Amps) | 100               |  |  |
| Smart               | Yes               |  |  |
| Input Type          | Direct Connection |  |  |
| Output Type         | Pulse             |  |  |
| Tariffs             | Single            |  |  |
| Import / Export     | Import & Export   |  |  |

#### Wiring



3-AC3970-2024-v1