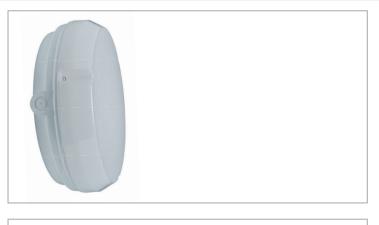

## **LED Bulkhead**

This LED Bulkhead is the latest addition to the bulkhead family. Suitable for BESA box, side and rear entry, a versatile solution for commercial premises.

- The smart replacement for 28W 2D Fittings
- No lamp replacement
- No maintenance
- Opal diffuser
- 35000 hour life
- Ø325 mm x 101 mm
- Sealed durable fitting
- Suitable for BESA box, side and rear entry