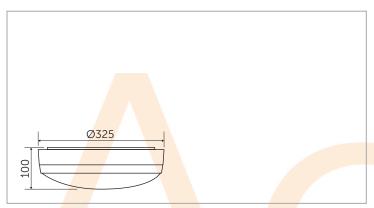

## **LED Bulkhead**

This LED Bulkhead is the latest addition to the bulkhead family. Suitable for BESA box, side and rear entry, a versatile solution for commercial premises.

- The smart replacement for 28W 2D Fittings
- No lamp replacement
- No maintenance
- Opal diffuser
- 35000 hour life
- Ø325 mm x 101 mm
- Sealed durable fitting
- Suitable for BESA box, side and rear entry