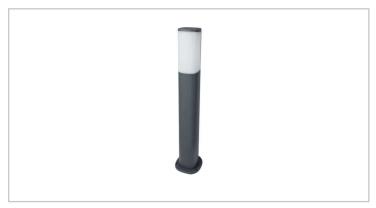

## 7W LED bollard, IP54, 500mm

- Suitable for use in domestic and commercial outdoor applications as pathway, garden lighting
- LED replacement for 40W Incandescent
- Die cast aluminium housing with polycarbonate diffuser
- High impact rating of IK08
- Powder coated using electrophoresis process for high corrosion resistance
- Complete with stainless steel screws
- Wide operating ambient temperature range of -20øC to +40øC
- Suitable for switching by PIR, Microwave or Photocell