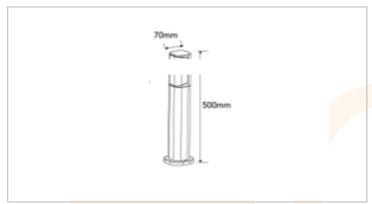

| Technical Specification |                  |
|-------------------------|------------------|
| Cap Type                | LED              |
| Total Power             | 7.1              |
| Lumens (Im)             | 290              |
| Beam Angle              | 110              |
| Lamp Life (Hrs)         | 30000            |
| Number of LEDs          | 6X2              |
| Comparable To           | 40W Incandescent |
| CRI                     | 80               |
| CCT (K)                 | 3000             |
| Efficacy (Im/cctW)      | 41               |
| Lux at 1m               | 30               |
| Power Factor            | 0.9              |
| Colour                  | Dark Grey        |
| Width (mm)              | 70               |
| Length (mm)             | 70               |