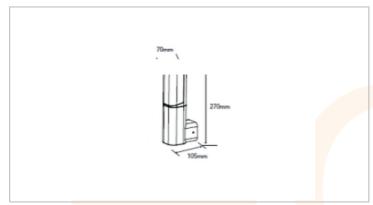

| Technical Specification | 1                |  |
|-------------------------|------------------|--|
| Cap Type                | LED              |  |
| Total Power             | 7.1              |  |
| Lumens (Im)             | 290              |  |
| Beam Angle              | 110              |  |
| Lamp Life (Hrs)         | 30000            |  |
| Number of LEDs          | 6X2              |  |
| Comparable To           | 40W Incandescent |  |
| CRI                     | 80               |  |
| CCT (K)                 | 3000             |  |
| Efficacy (Im/cctW)      | 41               |  |
| Lux at 1m               | 30               |  |
| Power Factor            | 0.9              |  |
| Colour                  | Dark Grey        |  |
| Width (mm)              | 70               |  |
| Length (mm)             | 105              |  |