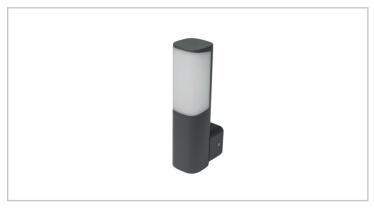

## 7W LED wall light, IP54, 270mm

- Suitable for use in domestic and commercial outdoor applications as wall mounted decorative lighting
- LED replacement for 40W Incandescent
- Die cast aluminium housing with polyc<mark>arbo</mark>nate diffuser
- High impact rating of IK08
- Powder coated using electrophoresis process for high corrosion resistance
- Complete with stainless steel screws
- Wide operating ambient temperature range of -20øC to +40øC
- Suitable for switching by PIR, Microwave or Photocell