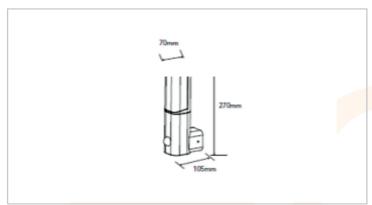

| Technical Specification |                  |   |  |  |
|-------------------------|------------------|---|--|--|
| Сар Туре                | LED              |   |  |  |
| Total Power             | 7                | \ |  |  |
| Lumens (Im)             | 280              |   |  |  |
| Beam Angle              | 120              |   |  |  |
| Lamp Life (Hrs)         | 30000            |   |  |  |
| Number of LEDs          | 6X2              |   |  |  |
| Comparable To           | 40W Incandescent |   |  |  |
| CRI                     | 80               |   |  |  |
| CCT (K)                 | 3000             |   |  |  |
| Efficacy (Im/cctW)      | 40               |   |  |  |
| Lux at 1m               | 30               |   |  |  |
| Power Factor            | 0.8              |   |  |  |
| Colour                  | Dark Grey        |   |  |  |
| Width (mm)              | 70               |   |  |  |
| Length (mm)             | 105              |   |  |  |