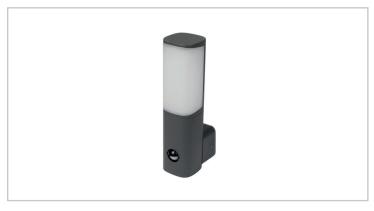

## AC444111

## 7W IP54 LED WALL LIGHT,3000

- Suitable for use in domestic and commercial outdoor applications as wall mounted decorative lighting
- LED replacement for 40W Incandescent
- Die cast aluminium housing with polycarbonate diffuser
- High impact rating of IK08
- Powder coated using electrophoresis process for high corrosion resistance
- Complete with stainless steel screws
- Wide operating ambient temperature range of -20øC to +40øC
- Complete with PIR
- Adjustable time range from 10 seconds to 5 minutes, detection of 120§ and max 8m, lux level 10-20000lux